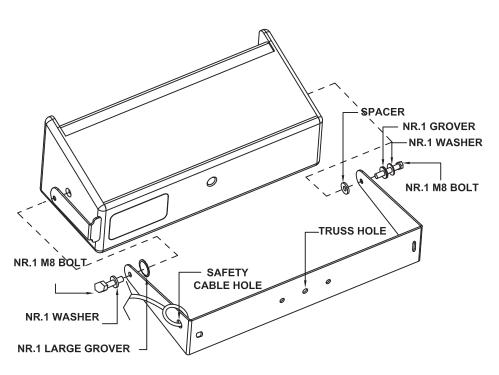

## **WARNINGS**

- Use the C-Shape bracket exclusively for ED25P model.
- For wall or ceiling mounting use exclusively adeguate fixings to hold up at least ten times the total weight of the speaker plus the bracket.
- Do not suspend speakers from plasterboard or other light walls or ceilings of any material.