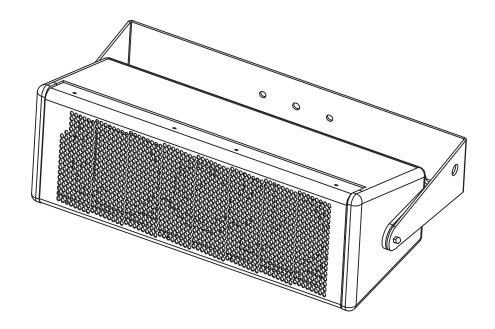

## KPTED25B

## C-SHAPE BRACKET FOR ED25P











## **CONDITIONS OF USE**

Proel does not accept any liability for damage caused to third parties due to improper installation, use of non-original spare parts, lack of maintenance, tampering or improper use of this product, including disregard of acceptable and applicable safety standards.

Proel strongly recommends that this loudspeaker cabinet be suspended taking into consideration all current local regulations. The product must be installed by qualified personal. Please contact the manufacturer for further information.



## **WARNINGS**

- Use the C-Shape bracket exclusively for ED25P model.
- For wall or ceiling mounting use exclusively adeguate fixings to hold up at least ten times the total weight of the speaker plus the bracket.
- Do not suspend speakers from plasterboard