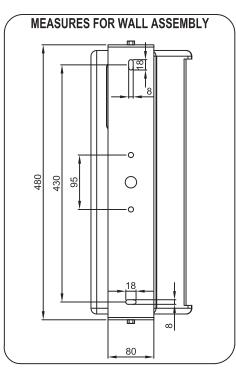

## **WARNINGS**

- Use the C-Shape bracket exclusively for ED25P model.
- For wall or ceiling mounting use exclusively adeguate fixings to hold up at least ten times the total weight of the speaker plus the bracket.
- Do not suspend speakers from plasterboard or other light walls or ceilings of any material.